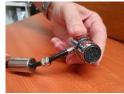

## Installing Magnetic Water Softener on Benchtop UltraStream Hose and Diverter Assembly

- 1. Unscrew the knurled nut connecting the tube to the diverter as shown in figure 1 and 2.
- 2. Pull tube away from the diverter as shown in figure 3.
- 3. Use a sharp knife to cut off the flared end of the tube, as shown in figure 4.
- 4. Ensure the end of the tube is clean and free of any burrs as shown in figure 5.
- 5. Remove knurled nut from the tube, if not already done so, refer to figure 6.
- 6. Feed tube through the Magnetic Water Softener as shown in figure 7 and 8.
- 7. Replace knurled nut onto the tube as shown in figure 9.
- 8. Push tube back onto the diverter as shown in figure 10 and 11.
- 9. Tighten knurled nut into place as shown in figure 12.
- 10. Finished assembly figure 13.