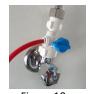

## Installing the Magnetic Water Softener onto the Undersink UltraStream Inlet Hose

- 1. Turn the tap off at the water supply as shown in figure 1.
- 2. Turn the tap off under the UltraStream as shown in figure 2.
- 3. Use your finger nail to hold down the collar and slowly ease out the yellow tube as shown in figures 3 and 4. You can use a butter knife instead of your nail.
- 4. Feed the tube through the Magnetic Water Softener as shown in figure 5 and 6
- 5. Feed the tube back through the side of the UltraStream base and back into the tap as shown in figures 7 and 8.
- 6. Ensure the tube is firmly back in place as shown in figure 8.
- 7. Turn the taps back on as shown in figures 9 and 10. Then, check for leaks.