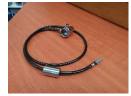

## Installing Magnetic Water Softener on Benchtop UltraStream Hose and Diverter Assembly

- 1. Unscrew the knurled nut connecting the tube to the diverter as shown in figure 1 and 2.
- 2. Pull tube away from the diverter as shown in figure 3.
- 3. Use a sharp knife to cut off the flared end of the tube, as shown in figure 4.
- 4. Ensure the end of the tube is clean and free of any burrs as shown in figure 5.
- 5. Remove knurled nut from the tube, if not already done so, refer to figure 6.
- 6. Feed tube through the Magnetic Water Softener as shown in figure 7 and 8.
- 7. Replace knurled nut onto the tube as shown in figure 9.
- 8. Push tube back onto the diverter as shown in figure 10 and 11.
- 9. Tighten knurled nut into place as shown in figure 12.
- 10. Finished assembly figure 13.