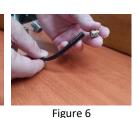

## Installing the Magnetic Water Softener onto the Undersink UltraStream Inlet Hose

- 1. Turn the tap off at the water supply as shown in figure 1.
- 2. Turn the tap off under the UltraStream as shown in figure 2.
- 3. Use your finger nail to hold down the collar and slowly ease out the yellow tube as shown in figures 3 and 4. You can use a butter knife instead of your nail.
- 4. Feed the tube through the Magnetic Water Softener as shown in figure 5 and 6
- 5. Feed the tube back through the side of the UltraStream base and back into the tap as shown in figures 7 and 8.
- 6. Ensure the tube is firmly back in place as shown in figure 8.
- 7. Turn the taps back on as shown in figures 9 and 10. Then, check for leaks.