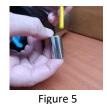

## Installing the Magnetic Water Softener onto the Undersink UltraStream Inlet Hose

- 1. Turn the tap off at the water supply as shown in figure 1.
- 2. Turn the tap off under the UltraStream as shown in figure 2.
- 3. Use your finger nail to hold down the collar and slowly ease out the yellow tube as shown in figures 3 and 4. You can use a butter knife instead of your nail.
- 4. Feed the tube through the Magnetic Water Softener as shown in figure 5 and 6
- 5. Feed the tube back through the side of the UltraStream base and back into the tap as shown in figures 7 and 8.
- 6. Ensure the tube is firmly back in place as shown in figure 8.
- 7. Turn the taps back on as shown in figures 9 and 10. Then, check for leaks.