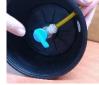

## Installing the Magnetic Water Softener onto the Undersink UltraStream Inlet Hose

- 1. Turn the tap off at the water supply as shown in figure 1.
- 2. Turn the tap off under the UltraStream as shown in figure 2.
- 3. Use your finger nail to hold down the collar and slowly ease out the yellow tube as shown in figures 3 and 4. You can use a butter knife instead of your nail.
- 4. Feed the tube through the Magnetic Water Softener as shown in figure 5 and 6
- 5. Feed the tube back through the side of the UltraStream base and back into the tap as shown in figures 7 and 8.
- 6. Ensure the tube is firmly back in place as shown in figure 8.
- 7. Turn the taps back on as shown in figures 9 and 10. Then, check for leaks.

gure 1

Figure 2

Figure 3

Figure 4

Figure 7

Figure 8

Figure 10