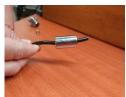

## Installing Magnetic Water Softener on Benchtop UltraStream Hose and Diverter Assembly

- 1. Unscrew the knurled nut connecting the tube to the diverter as shown in figure 1 and 2.
- 2. Pull tube away from the diverter as shown in figure 3.
- 3. Use a sharp knife to cut off the flared end of the tube, as shown in figure 4.
- 4. Ensure the end of the tube is clean and free of any burrs as shown in figure 5.
- 5. Remove knurled nut from the tube, if not already done so, refer to figure 6.
- 6. Feed tube through the Magnetic Water Softener as shown in figure 7 and 8.
- 7. Replace knurled nut onto the tube as shown in figure 9.
- 8. Push tube back onto the diverter as shown in figure 10 and 11.
- 9. Tighten knurled nut into place as shown in figure 12.
- 10. Finished assembly figure 13.