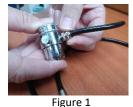

## Installing Magnetic Water Softener on Benchtop UltraStream Hose and Diverter Assembly

- 1. Unscrew the knurled nut connecting the tube to the diverter as shown in figure 1 and 2.
- 2. Pull tube away from the diverter as shown in figure 3.
- 3. Use a sharp knife to cut off the flared end of the tube, as shown in figure 4.
- 4. Ensure the end of the tube is clean and free of any burrs as shown in figure 5.
- 5. Remove knurled nut from the tube, if not already done so, refer to figure 6.
- 6. Feed tube through the Magnetic Water Softener as shown in figure 7 and 8.
- 7. Replace knurled nut onto the tube as shown in figure 9.
- 8. Push tube back onto the diverter as shown in figure 10 and 11.
- 9. Tighten knurled nut into place as shown in figure 12.
- 10. Finished assembly figure 13.