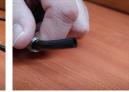

## Installing Magnetic Water Softener on Benchtop UltraStream Hose and Diverter Assembly

- 1. Unscrew the knurled nut connecting the tube to the diverter as shown in figure 1 and 2.
- 2. Pull tube away from the diverter as shown in figure 3.
- 3. Use a sharp knife to cut off the flared end of the tube, as shown in figure 4.
- 4. Ensure the end of the tube is clean and free of any burrs as shown in figure 5.
- 5. Remove knurled nut from the tube, if not already done so, refer to figure 6.
- 6. Feed tube through the Magnetic Water Softener as shown in figure 7 and 8.
- 7. Replace knurled nut onto the tube as shown in figure 9.
- 8. Push tube back onto the diverter as shown in figure 10 and 11.
- 9. Tighten knurled nut into place as shown in figure 12.
- 10. Finished assembly figure 13.