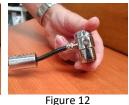

## Installing Magnetic Water Softener on Benchtop UltraStream Hose and Diverter Assembly

- 1. Unscrew the knurled nut connecting the tube to the diverter as shown in figure 1 and 2.
- 2. Pull tube away from the diverter as shown in figure 3.
- 3. Use a sharp knife to cut off the flared end of the tube, as shown in figure 4.
- 4. Ensure the end of the tube is clean and free of any burrs as shown in figure 5.
- 5. Remove knurled nut from the tube, if not already done so, refer to figure 6.
- 6. Feed tube through the Magnetic Water Softener as shown in figure 7 and 8.
- 7. Replace knurled nut onto the tube as shown in figure 9.
- 8. Push tube back onto the diverter as shown in figure 10 and 11.
- 9. Tighten knurled nut into place as shown in figure 12.
- 10. Finished assembly figure 13.