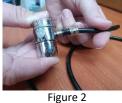

## Installing Magnetic Water Softener on Benchtop UltraStream Hose and Diverter Assembly

- 1. Unscrew the knurled nut connecting the tube to the diverter as shown in figure 1 and 2.
- 2. Pull tube away from the diverter as shown in figure 3.
- 3. Use a sharp knife to cut off the flared end of the tube, as shown in figure 4.
- 4. Ensure the end of the tube is clean and free of any burrs as shown in figure 5.
- 5. Remove knurled nut from the tube, if not already done so, refer to figure 6.
- 6. Feed tube through the Magnetic Water Softener as shown in figure 7 and 8.
- 7. Replace knurled nut onto the tube as shown in figure 9.
- 8. Push tube back onto the diverter as shown in figure 10 and 11.
- 9. Tighten knurled nut into place as shown in figure 12.
- 10. Finished assembly figure 13.