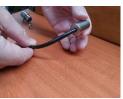

## Installing the Magnetic Water Softener onto the Undersink UltraStream Inlet Hose

- 1. Turn the tap off at the water supply as shown in figure 1.
- 2. Turn the tap off under the UltraStream as shown in figure 2.
- 3. Use your finger nail to hold down the collar and slowly ease out the yellow tube as shown in figures 3 and 4. You can use a butter knife instead of your nail.
- 4. Feed the tube through the Magnetic Water Softener as shown in figure 5 and 6
- 5. Feed the tube back through the side of the UltraStream base and back into the tap as shown in figures 7 and 8.
- 6. Ensure the tube is firmly back in place as shown in figure 8.
- 7. Turn the taps back on as shown in figures 9 and 10. Then, check for leaks.