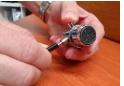

## Installing Magnetic Water Softener on Benchtop UltraStream Hose and Diverter Assembly

- 1. Unscrew the knurled nut connecting the tube to the diverter as shown in figure 1 and 2.
- 2. Pull tube away from the diverter as shown in figure 3.
- 3. Use a sharp knife to cut off the flared end of the tube, as shown in figure 4.
- 4. Ensure the end of the tube is clean and free of any burrs as shown in figure 5.
- 5. Remove knurled nut from the tube, if not already done so, refer to figure 6.
- 6. Feed tube through the Magnetic Water Softener as shown in figure 7 and 8.
- 7. Replace knurled nut onto the tube as shown in figure 9.
- 8. Push tube back onto the diverter as shown in figure 10 and 11.
- 9. Tighten knurled nut into place as shown in figure 12.
- 10. Finished assembly figure 13.