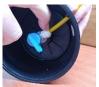

## Installing the Magnetic Water Softener onto the Undersink UltraStream Inlet Hose

- 1. Turn the tap off at the water supply as shown in figure 1.
- 2. Turn the tap off under the UltraStream as shown in figure 2.
- 3. Use your finger nail to hold down the collar and slowly ease out the yellow tube as shown in figures 3 and 4. You can use a butter knife instead of your nail.
- 4. Feed the tube through the Magnetic Water Softener as shown in figure 5 and 6
- 5. Feed the tube back through the side of the UltraStream base and back into the tap as shown in figures 7 and 8.
- 6. Ensure the tube is firmly back in place as shown in figure 8.
- 7. Turn the taps back on as shown in figures 9 and 10. Then, check for leaks.

gure 1

Figure 2

Figure 3

Figure 4

Figure 7

Figure 8

Figure 10