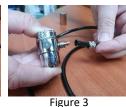

## Installing the Magnetic Water Softener onto the Undersink UltraStream Inlet Hose

- 1. Turn the tap off at the water supply as shown in figure 1.
- 2. Turn the tap off under the UltraStream as shown in figure 2.
- 3. Use your finger nail to hold down the collar and slowly ease out the yellow tube as shown in figures 3 and 4. You can use a butter knife instead of your nail.
- 4. Feed the tube through the Magnetic Water Softener as shown in figure 5 and 6
- 5. Feed the tube back through the side of the UltraStream base and back into the tap as shown in figures 7 and 8.
- 6. Ensure the tube is firmly back in place as shown in figure 8.
- 7. Turn the taps back on as shown in figures 9 and 10. Then, check for leaks.