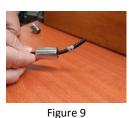

## Installing the Magnetic Water Softener onto the Undersink UltraStream Inlet Hose

- 1. Turn the tap off at the water supply as shown in figure 1.
- 2. Turn the tap off under the UltraStream as shown in figure 2.
- 3. Use your finger nail to hold down the collar and slowly ease out the yellow tube as shown in figures 3 and 4. You can use a butter knife instead of your nail.
- 4. Feed the tube through the Magnetic Water Softener as shown in figure 5 and 6
- 5. Feed the tube back through the side of the UltraStream base and back into the tap as shown in figures 7 and 8.
- 6. Ensure the tube is firmly back in place as shown in figure 8.
- 7. Turn the taps back on as shown in figures 9 and 10. Then, check for leaks.