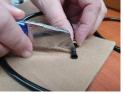

## Installing Magnetic Water Softener on Benchtop UltraStream Hose and Diverter Assembly

- 1. Unscrew the knurled nut connecting the tube to the diverter as shown in figure 1 and 2.
- 2. Pull tube away from the diverter as shown in figure 3.
- 3. Use a sharp knife to cut off the flared end of the tube, as shown in figure 4.
- 4. Ensure the end of the tube is clean and free of any burrs as shown in figure 5.
- 5. Remove knurled nut from the tube, if not already done so, refer to figure 6.
- 6. Feed tube through the Magnetic Water Softener as shown in figure 7 and 8.
- 7. Replace knurled nut onto the tube as shown in figure 9.
- 8. Push tube back onto the diverter as shown in figure 10 and 11.
- 9. Tighten knurled nut into place as shown in figure 12.
- 10. Finished assembly figure 13.