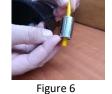

## Installing the Magnetic Water Softener onto the Undersink UltraStream Inlet Hose

- 1. Turn the tap off at the water supply as shown in figure 1.
- 2. Turn the tap off under the UltraStream as shown in figure 2.
- 3. Use your finger nail to hold down the collar and slowly ease out the yellow tube as shown in figures 3 and 4. You can use a butter knife instead of your nail.
- 4. Feed the tube through the Magnetic Water Softener as shown in figure 5 and 6
- 5. Feed the tube back through the side of the UltraStream base and back into the tap as shown in figures 7 and 8.
- 6. Ensure the tube is firmly back in place as shown in figure 8.
- 7. Turn the taps back on as shown in figures 9 and 10. Then, check for leaks.