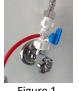

## Installing the Magnetic Water Softener onto the Undersink UltraStream Inlet Hose

- 1. Turn the tap off at the water supply as shown in figure 1.
- 2. Turn the tap off under the UltraStream as shown in figure 2.
- 3. Use your finger nail to hold down the collar and slowly ease out the yellow tube as shown in figures 3 and 4. You can use a butter knife instead of your nail.
- 4. Feed the tube through the Magnetic Water Softener as shown in figure 5 and 6
- 5. Feed the tube back through the side of the UltraStream base and back into the tap as shown in figures 7 and 8.
- 6. Ensure the tube is firmly back in place as shown in figure 8.
- 7. Turn the taps back on as shown in figures 9 and 10. Then, check for leaks.

gure 1

Figure 2

Figure 3

Figure 4

Figure 7

Figure 8

Figure 10