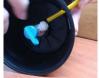

## Installing the Magnetic Water Softener onto the Undersink UltraStream Inlet Hose

- 1. Turn the tap off at the water supply as shown in figure 1.
- 2. Turn the tap off under the UltraStream as shown in figure 2.
- 3. Use your finger nail to hold down the collar and slowly ease out the yellow tube as shown in figures 3 and 4. You can use a butter knife instead of your nail.
- 4. Feed the tube through the Magnetic Water Softener as shown in figure 5 and 6
- 5. Feed the tube back through the side of the UltraStream base and back into the tap as shown in figures 7 and 8.
- 6. Ensure the tube is firmly back in place as shown in figure 8.
- 7. Turn the taps back on as shown in figures 9 and 10. Then, check for leaks.

gure 1

Figure 2

Figure 3

Figure 4

Figure 7

Figure 8

Figure 10