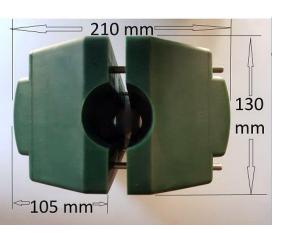

#### **GF20**

GrowFlow Magnetic Water Conditioner 20mm /  $\frac{3}{4}$  "

GF20 Unit Weight 1.2