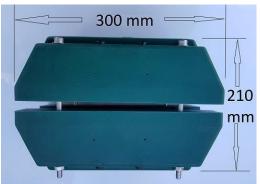

### GF40 & GF50

**GrowFlow Magnetic Water Conditioner** 40mm /  $1\frac{1}{2}$ " and 50mm / 2"

GF40 Unit Weight 12 kg

GF50 Unit Weight 15 kg

Unit 1, 12 Jura Street, Heatherbrae NSW 2324, Australia PO Box 159, Raymond Terrace NSW 2324, Australia P: +61 2 4987 3912 F: +61 2 4987 7651