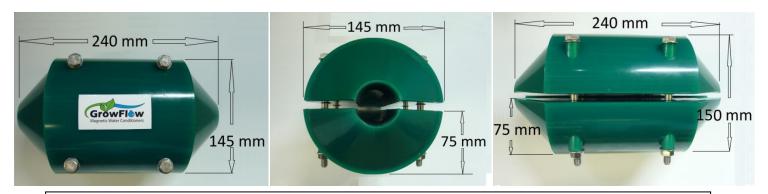

### GF40 & GF50

**GrowFlow Magnetic Water Conditioner** 40mm /  $1\frac{1}{2}$ " and 50mm / 2"

GF40 Unit Weight 12 kg

GF50 Unit Weight 15 kg

Unit 1, 12 Jura Street, Heatherbrae NSW 2324, Australia PO Box 159, Raymond Terrace NSW 2324, Australia P: +61 2 4987 3912 F: +61 2 4987 7651