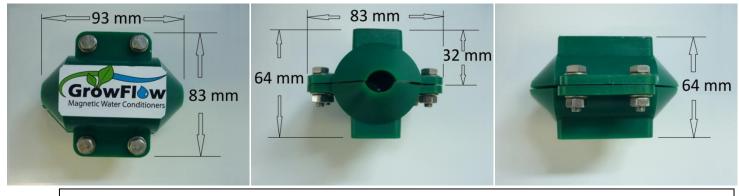

# GF12.5

GrowFlow Magnetic Water Conditioner 12.5mm / 1/2"

GF12.5 Unit Weight 400 gms