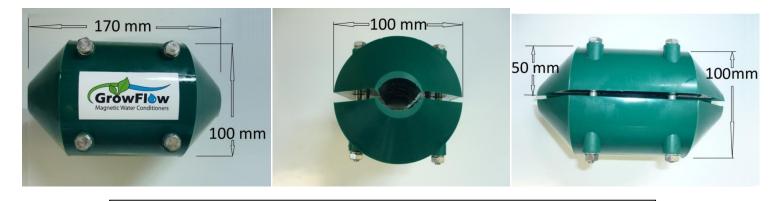

#### GF32

GrowFlow Magnetic Water Conditioner 32mm / 1  $\frac{1}{4}$ "

GF32 Unit Weight 5 kg