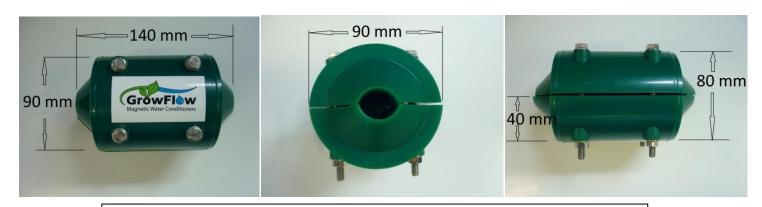

#### **GF20**

GrowFlow Magnetic Water Conditioner 20mm /  $\frac{3}{4}$  "

GF20 Unit Weight 1.2

# **GF25**

GrowFlow Magnetic Water Conditioner 25mm / 1"

GF25 Unit Weight 2.2

Unit 1, 12 Jura Street, Heatherbrae NSW 2324, Australia PO Box 159, Raymond Terrace NSW 2324, Australia P: +61 2 4987 3912 F: +61 2 4987 7651