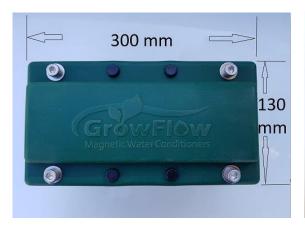

#### GF32

GrowFlow Magnetic Water Conditioner 32mm / 1  $\frac{1}{4}$ "

GF32 Unit Weight 5 kg